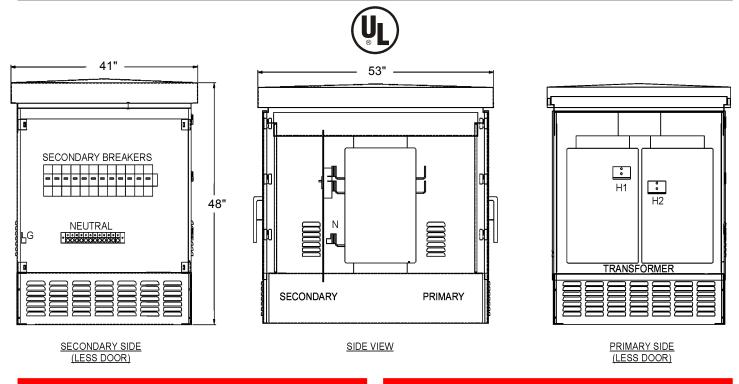

# XUS SERIES TRANSFORMER/ UNIT SUBSTATION

## STANDARD FEATURES

- Meets all ASA, AIEE and NEMA standards
- · Buss capacity on all units rated 1600A
- Dry type transformer; aluminum wound 150°C rise with standard taps, 2FCAN and 4FCBN
- All secondary circuit breakers in the vertical position provides easy in and out wiring; TBFP circuit breakers (order separately)
- Polyester powder coat finish; exceeds ASTM B-117 specifications. (Foliage Green standard; other finishes available.)
- 2400V and 7200V units include fused primary disconnects

#### Specifications

- 12 gauge zinc coated steel, NEMA 3R construction; hood and doors 14 gauge
- · All doors are padlockable and fully gasketed
- · All components are UL Listed