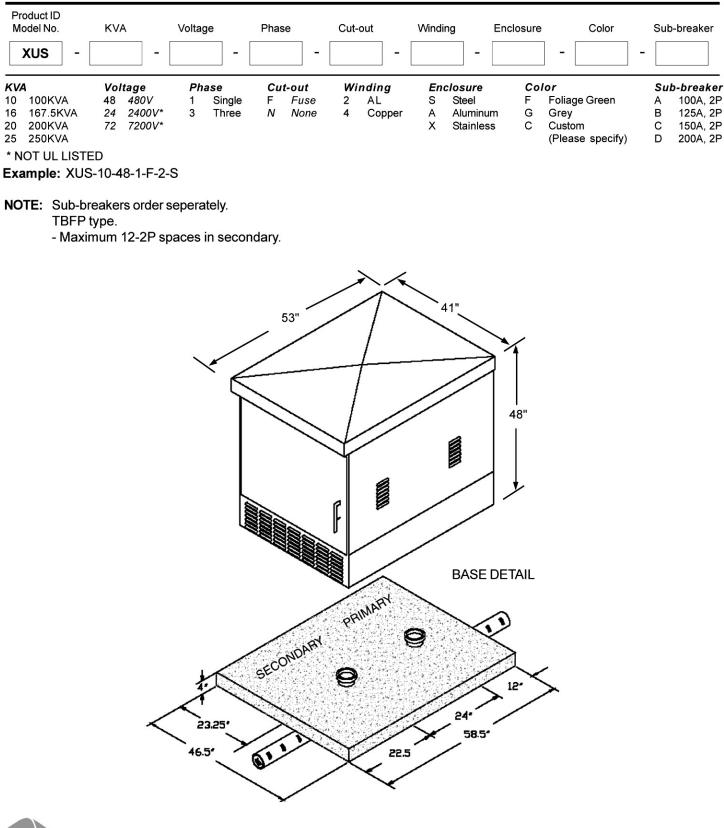

se with standard taps, 2FCAN and 4FCBN
- All secondary circuit breakers in the vertical position provides easy in and out wiring; TBFP circuit breakers (order separately)
- Polyester powder coat finish; exceeds ASTM B-117 specifications. (Foliage Green standard; other finishes available.)
- 2400V and 7200V units include fused primary disconnects

## **OPTIONAL FEATURES**

- Stainless steel enclosure available
- Three phase units available; consult factory
- Different voltages available; consult factory
- Fused primary disconnect may be added (480V)
- · Various paint colors available

#### Specifications

- 12 gauge zinc coated steel, NEMA 3R construction; hood and doors 14 gauge
- · All doors are padlockable and fully gasketed
- · All components are UL Listed

## **ORDERING INFORMATION**





www.myerspowerproducts.com